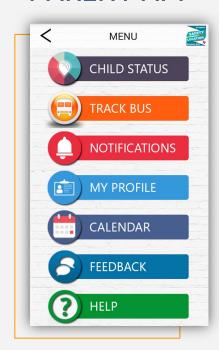

## PARENT APP

#### MY PROFILE

Update your profile

#### **NOTIFICATIONS**

Daily notifications

#### TRACK BUS

Live map in real time