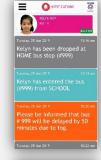

#### Parent App

Parents to download from the app stores (iPhones & Android Phones) & tablets (iPads & Android tablets). Log in and authenticate with the registered email with the school.

Bus assistants scan the RFID cards of students as they enter & exit the bus. Location is pinned for reference. Notification is sent to parents instantly and updated on the supervisor app.

#### **Bus Assistant / Driver**

Bus Assistant verifies each child visually and by card scan or manual touch. Notification sent instantly to parents and updated on the supervisor app.

#### **Parents**

Parents receive instant notification when the child is ON & OFF the bus and also when NOT at STOP. A location pin on a map is also available for reference.

2

4

3