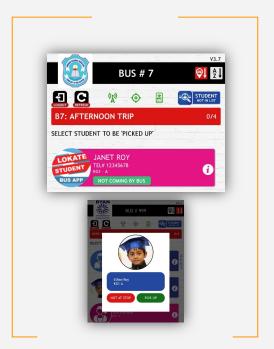

## **BUS APP**

Students are provided NFC cards which are scanned as they enter/exit the bus

Students are marked manually by touch, when cards are forgotten or absent as they enter/exit the bus

Closing a trip is only by scanning the finish trip card at the back of the bus after all students have exited the bus

#### Parent App

Parents to download from the app stores (iPhones & Android Phones) & tablets (iPads & Android tablets). Log in and authenticate with the registered email with the school.

Bus assistants scan the RFID cards of students as they enter & exit the bus. Location is pinned for reference. Notification is sent to parents instantly and updated on the supervisor app.