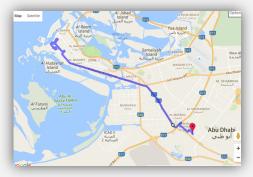

#### TRACK BUS

Live map in real time

#### **Supervisor App**

Dashboard of all the buses in the fleet.

- 1 Details of children on/off the bus.
- 2 View bus location on a live map and distance from school
- 3 All information in real-time.

3