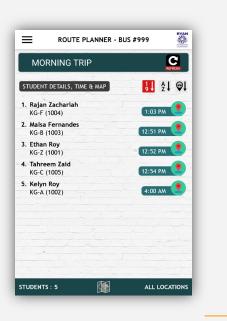

## **ROUTE PLANNER APP**

Sort for best route options for pick up and drop off order for students

Identify inefficiencies to maximize bus capacity and minimize travel distance

Listing of students on the bus to drag and sort order of pick up and drop off