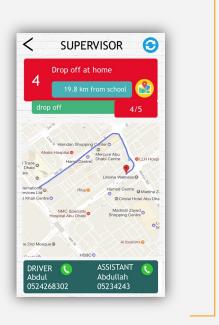

## **SUPERVISOR APP**

Home page with summary data of the entire fleet - at a glance

Color coded for easy visual reference of activity and live numbers of bus activity

Live location of each bus with quick dial details of the driver and assistant

#### **Supervisor App**

Dashboard of all the buses in the fleet.

- 1 Details of children on/off the bus.
- 2 View bus location on a live map and distance from school
- 3 All information in real-time.

3