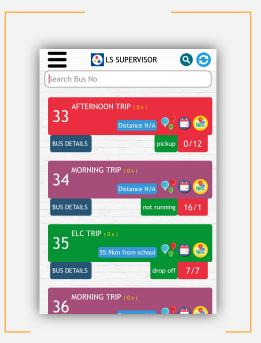

## **SUPERVISOR APP**

Home page with summary data of the entire fleet - at a glance

Color coded for easy visual reference of activity and live numbers of bus activity

Live location of each bus with quick dial details of the driver and assistant

#### **Supervisor App**

Dashboard of all the buses in the fleet.

- 1 Details of children on/off the bus.
- 2 View bus location on a live map and distance from school
- 3 All information in real-time.

3