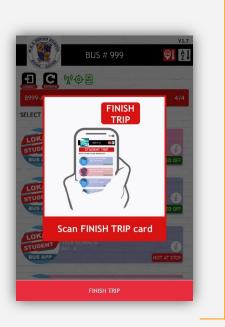

## **BUS APP**

Students are provided NFC cards which are scanned as they enter/exit the bus

Students are marked manually by touch, when cards are forgotten or absent as they enter/exit the bus

Closing a trip is only by scanning the finish trip card at the back of the bus after all students have exited the bus

#### Safety Scan

Bus assistant after drop off, has to do a safety scan placed at the back of the bus to ensure no child is left behind in the bus. The trip is closed only after this scan.

#### **Bus Assistant / Driver**

- 1 Visual check by walking to the back of the bus to do the scan.
- 2 Safety scan only when all children in the bus is accounted.
- **3** Designated card for each bus to close trip.