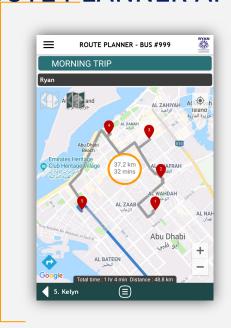

## **ROUTE PLANNER APP**

Sort for best route options for pick up and drop off order for students

Identify inefficiencies to maximize bus capacity and minimize travel distance

Listing of students on the bus to drag and sort order of pick up and drop off