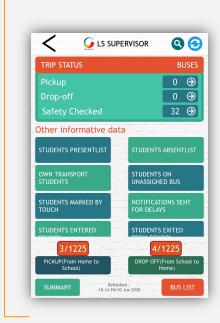

## **SUPERVISOR APP**

Home page with summary data of the entire fleet - at a glance

Color coded for easy visual reference of activity and live numbers of bus activity

Live location of each bus with quick dial details of the driver and assistant

#### **Supervisor App**

Dashboard of all the buses in the fleet.

- 1 Details of children on/off the bus.
- 2 View bus location on a live map and distance from school
- 3 All information in real-time.

3

#### **Transport Supervisor**

Supervisor can track all the buses in the fleet and have a count of all the children on the buses. Color changes from green to purple only when safety scan is done.