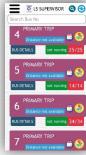

## **SUPERVISOR APP**

Home page with summary data of the entire fleet - at a glance

Color coded for easy visual reference of activity and live numbers of bus activity

Live location of each bus with quick dial details of the driver and assistant

#### **Supervisor App**

Dashboard of all the buses in the fleet.

- 1 Details of children on/off the bus.
- 2 View bus location on a live map and distance from school
- 3 All information in real-time.

3

#### **Transport Supervisor**

Supervisor can track all the buses in the fleet and have a count of all the children on the buses. Color changes from green to purple only when safety scan is done.