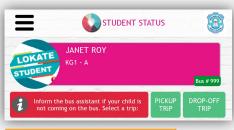

# MESSAGE TO BUS ATTENDANT

Inform the bus of absence

#### TRACK BUS

Live map in real time