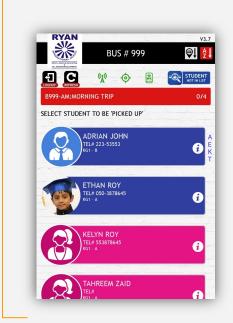

## **BUS APP**

Students are provided NFC cards which are scanned as they enter/exit the bus

Students are marked manually by touch, when cards are forgotten or absent as they enter/exit the bus

Closing a trip is only by scanning the finish trip card at the back of the bus after all students have exited the bus

#### Parent App

Parents to download from the app stores (iPhones & Android Phones) & tablets (iPads & Android tablets). Log in and authenticate with the registered email with the school.

Bus assistants scan the RFID cards of students as they enter & exit the bus. Location is pinned for reference. Notification is sent to parents instantly and updated on the supervisor app.

#### **Bus Assistant / Driver**

Bus Assistant verifies each child visually and by card scan or manual touch. Notification sent instantly to parents and updated on the supervisor app.