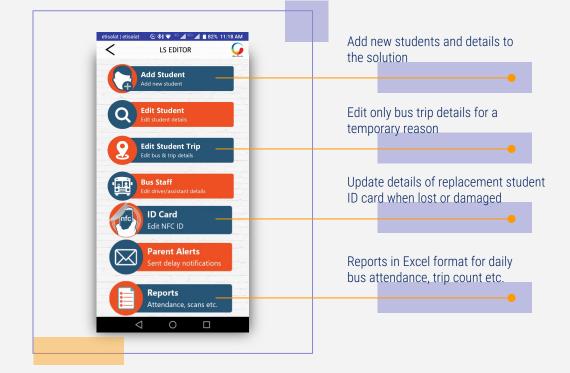

## **EDITOR APP**

Enter, edit and update data on the go for the Lokate Student ecosystem and generate reports.

#### **Editor App**

Data of children can be edited.
Ex. change of bus number.
Daily reports can be generated.
Daily attendance and forgot card
Monthly trip count for child