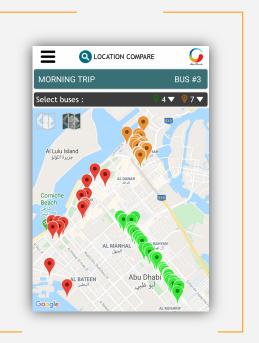

## **ROUTE PLANNER APP**

Sort for best route options for pick up and drop off order for students

Identify inefficiencies to maximize bus capacity and minimize travel distance

Listing of students on the bus to drag and sort order of pick up and drop off